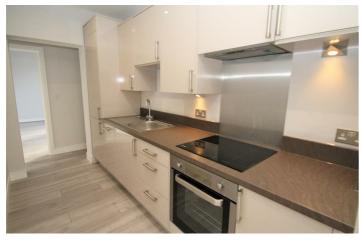

Kitchen - Fully fitted gloss finish kitchens with self-closing cabinets and draw units. Integrated oven & hob. Integrated dishwasher & fridge freezer. Washer/dryer Chrome mixer tap. Under cabinet lighting.