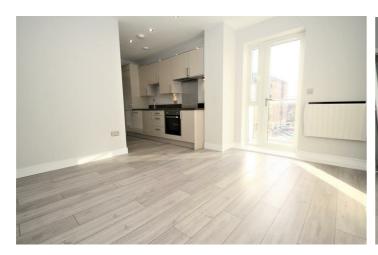

#### INTERIORS

Contemporary apartment entry doors White satinwood finish to Internal 'Ladder' doors & all woodwork. Smooth finish to all walls in neutral colour. Stylish laminate flooring to Hallway, Kitchen, Dining & Living areas

Kitchen - Fully fitted gloss finish kitchens with self-closing cabinets and draw units. Integrated oven & hob. Integrated dishwasher & fridge freezer. Washer/dryer Chrome mixer tap. Under cabinet lighting.